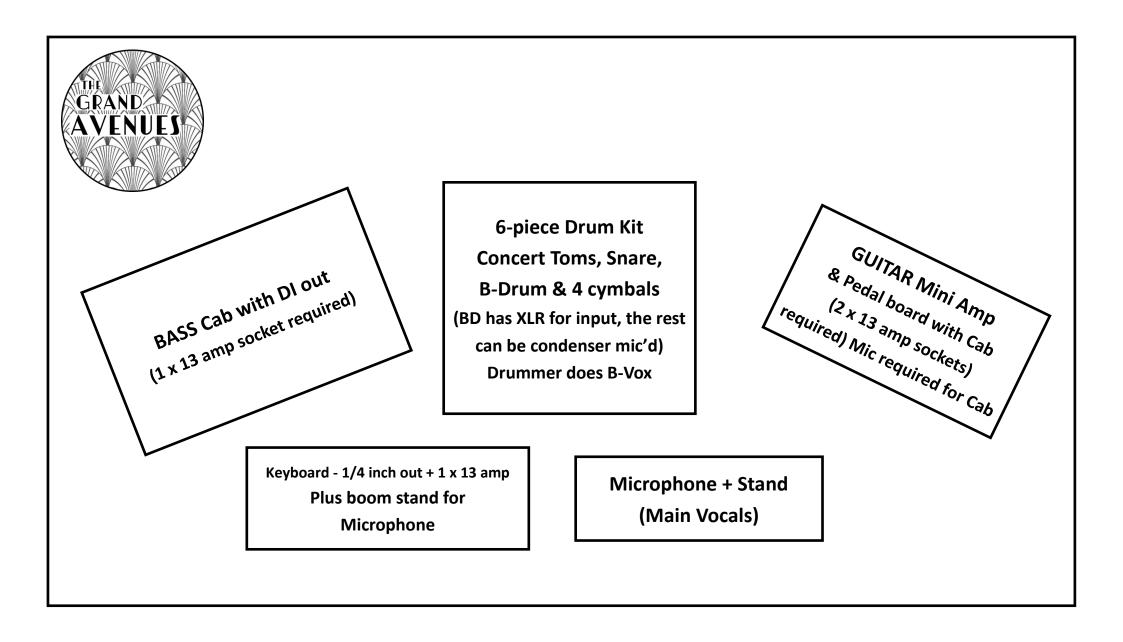

## **Technical support text**

- 4-Piece band Vocals/Keyboard, Guitar, Bass Guitar & Drums/Vocals
- Guitar cab will need microphone for output
- If Bass Amp & Cab supplied by us, there is a DI out—Happy to use what's supplied if required
- Drums traditional at the centre/rear (will bring breakables, but need at least 3 toms and 4 cymbals)
- 6 piece, with 4 x concert toms, snare & Bass Drum—XLR from Bass Drum off Behringer BA-19A
- Band uses 2 microphones (1 supplied Beta 58A for drummer on boom) and Lead Singer
- Please supply second on stand for Lead Vocals.
- Monitor mixes required for all 4 band members, but drummer can use
  1/4" output for IEMs if available